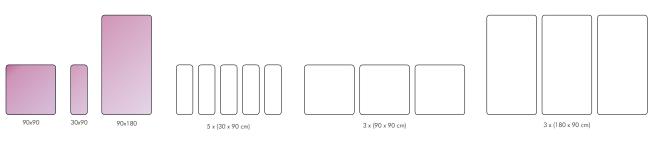

#### · Printed on fabric or wood. · Acoustically transparent textile and/or perforated wood.

**FEATURES** 

- Same acoustic performance as the original models.
- · Exclusive customized images guaranteed by our One of a Kind department.
- Fire security requirements (B1) for public use
- (fabric finishing).
- · High-quality print, using CMYK colour system and resolution up to 1080 dpi.
- · Custom-made by size and images.
- Large-scale seamless images.
- EXAMPLES OF MODELS SIZES AND COMBINATIONS

#### **LIGHTWALLTRAP®**

the usual colours and textures.

**STANDARD SIZES** OTHER SIZES AND COMBINATIONS AVAILABLE UNDER REQUEST

#### MELLOWALLTRAP® ADDSORB® LEAKY FM®

3 x (60 x 60 cm)

**STANDARD SIZES** OTHER SIZES AND COMBINATIONS AVAILABLE UNDER REQUEST

3 x (180 x 60 cm)

**PRINTED IMAGE FINISHING** MOTIF®