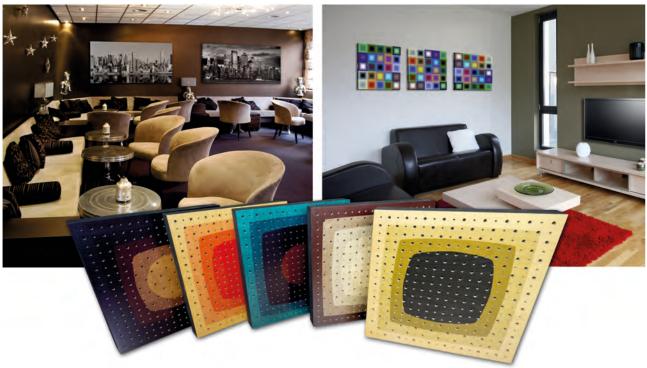

# MOTIF<sup>®</sup> Printed Image Finishing

 $\operatorname{Motif}^{\scriptscriptstyle \otimes}$  is a finishing for digital printing on fabric or wood.

Challenge your imagination and choose the finishing you want for your space without any limitation.

We print any image on wood or fabric for our panels, just choose from our gallery or send us your image.

Available on all  $\mathsf{JOCAVI}^{\ensuremath{^\circ}}$  models with a finishing in wood or fabric:

All these models may have the image you want as a finishing, as an alternative to the usual colours and textures.

#### MAIN INFO

Motif® is a finishing for digital printing on fabric or wood. Challenge your imagination and choose the finishing you want for your space without any limitation.

Available on all JOCAVI® models with a finishing in wood or fabric:

All these models may have the image you want as a finishing, as an alternative to