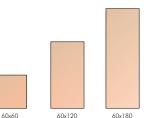

#### · Printed on fabric or wood. · Acoustically transparent textile and/or perforated wood.

**FEATURES** 

- Same acoustic performance as the original models.
- · Exclusive customized images guaranteed by our One of a Kind department.
- Fire security requirements (B1) for public use
- (fabric finishing).
- · High-quality print, using CMYK colour system and resolution up to 1080 dpi.
- · Custom-made by size and images.
- Large-scale seamless images.
- EXAMPLES OF MODELS SIZES AND COMBINATIONS

#### MELLOWALLTRAP® ADDSORB® LEAKY FM®

3 x (60 x 60 cm)

**STANDARD SIZES** OTHER SIZES AND COMBINATIONS AVAILABLE UNDER REQUEST

3 x (180 x 60 cm)

**PRINTED IMAGE FINISHING** MOTIF®