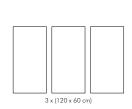

#### · Printed on fabric or wood. · Acoustically transparent textile and/or perforated wood.

**FEATURES** 

- Same acoustic performance as the original models.
- · Exclusive customized images guaranteed by our One of a Kind department.
- Fire security requirements (B1) for public use
- (fabric finishing).
- · High-quality print, using CMYK colour system and resolution up to 1080 dpi.
- · Custom-made by size and images.
- Large-scale seamless images.
- EXAMPLES OF MODELS SIZES AND COMBINATIONS

#### MELLOWALLTRAP® ADDSORB® LEAKY FM®

3 x (60 x 60 cm)

**STANDARD SIZES** OTHER SIZES AND COMBINATIONS AVAILABLE UNDER REQUEST

3 x (180 x 60 cm)

**PRINTED IMAGE FINISHING** MOTIF®